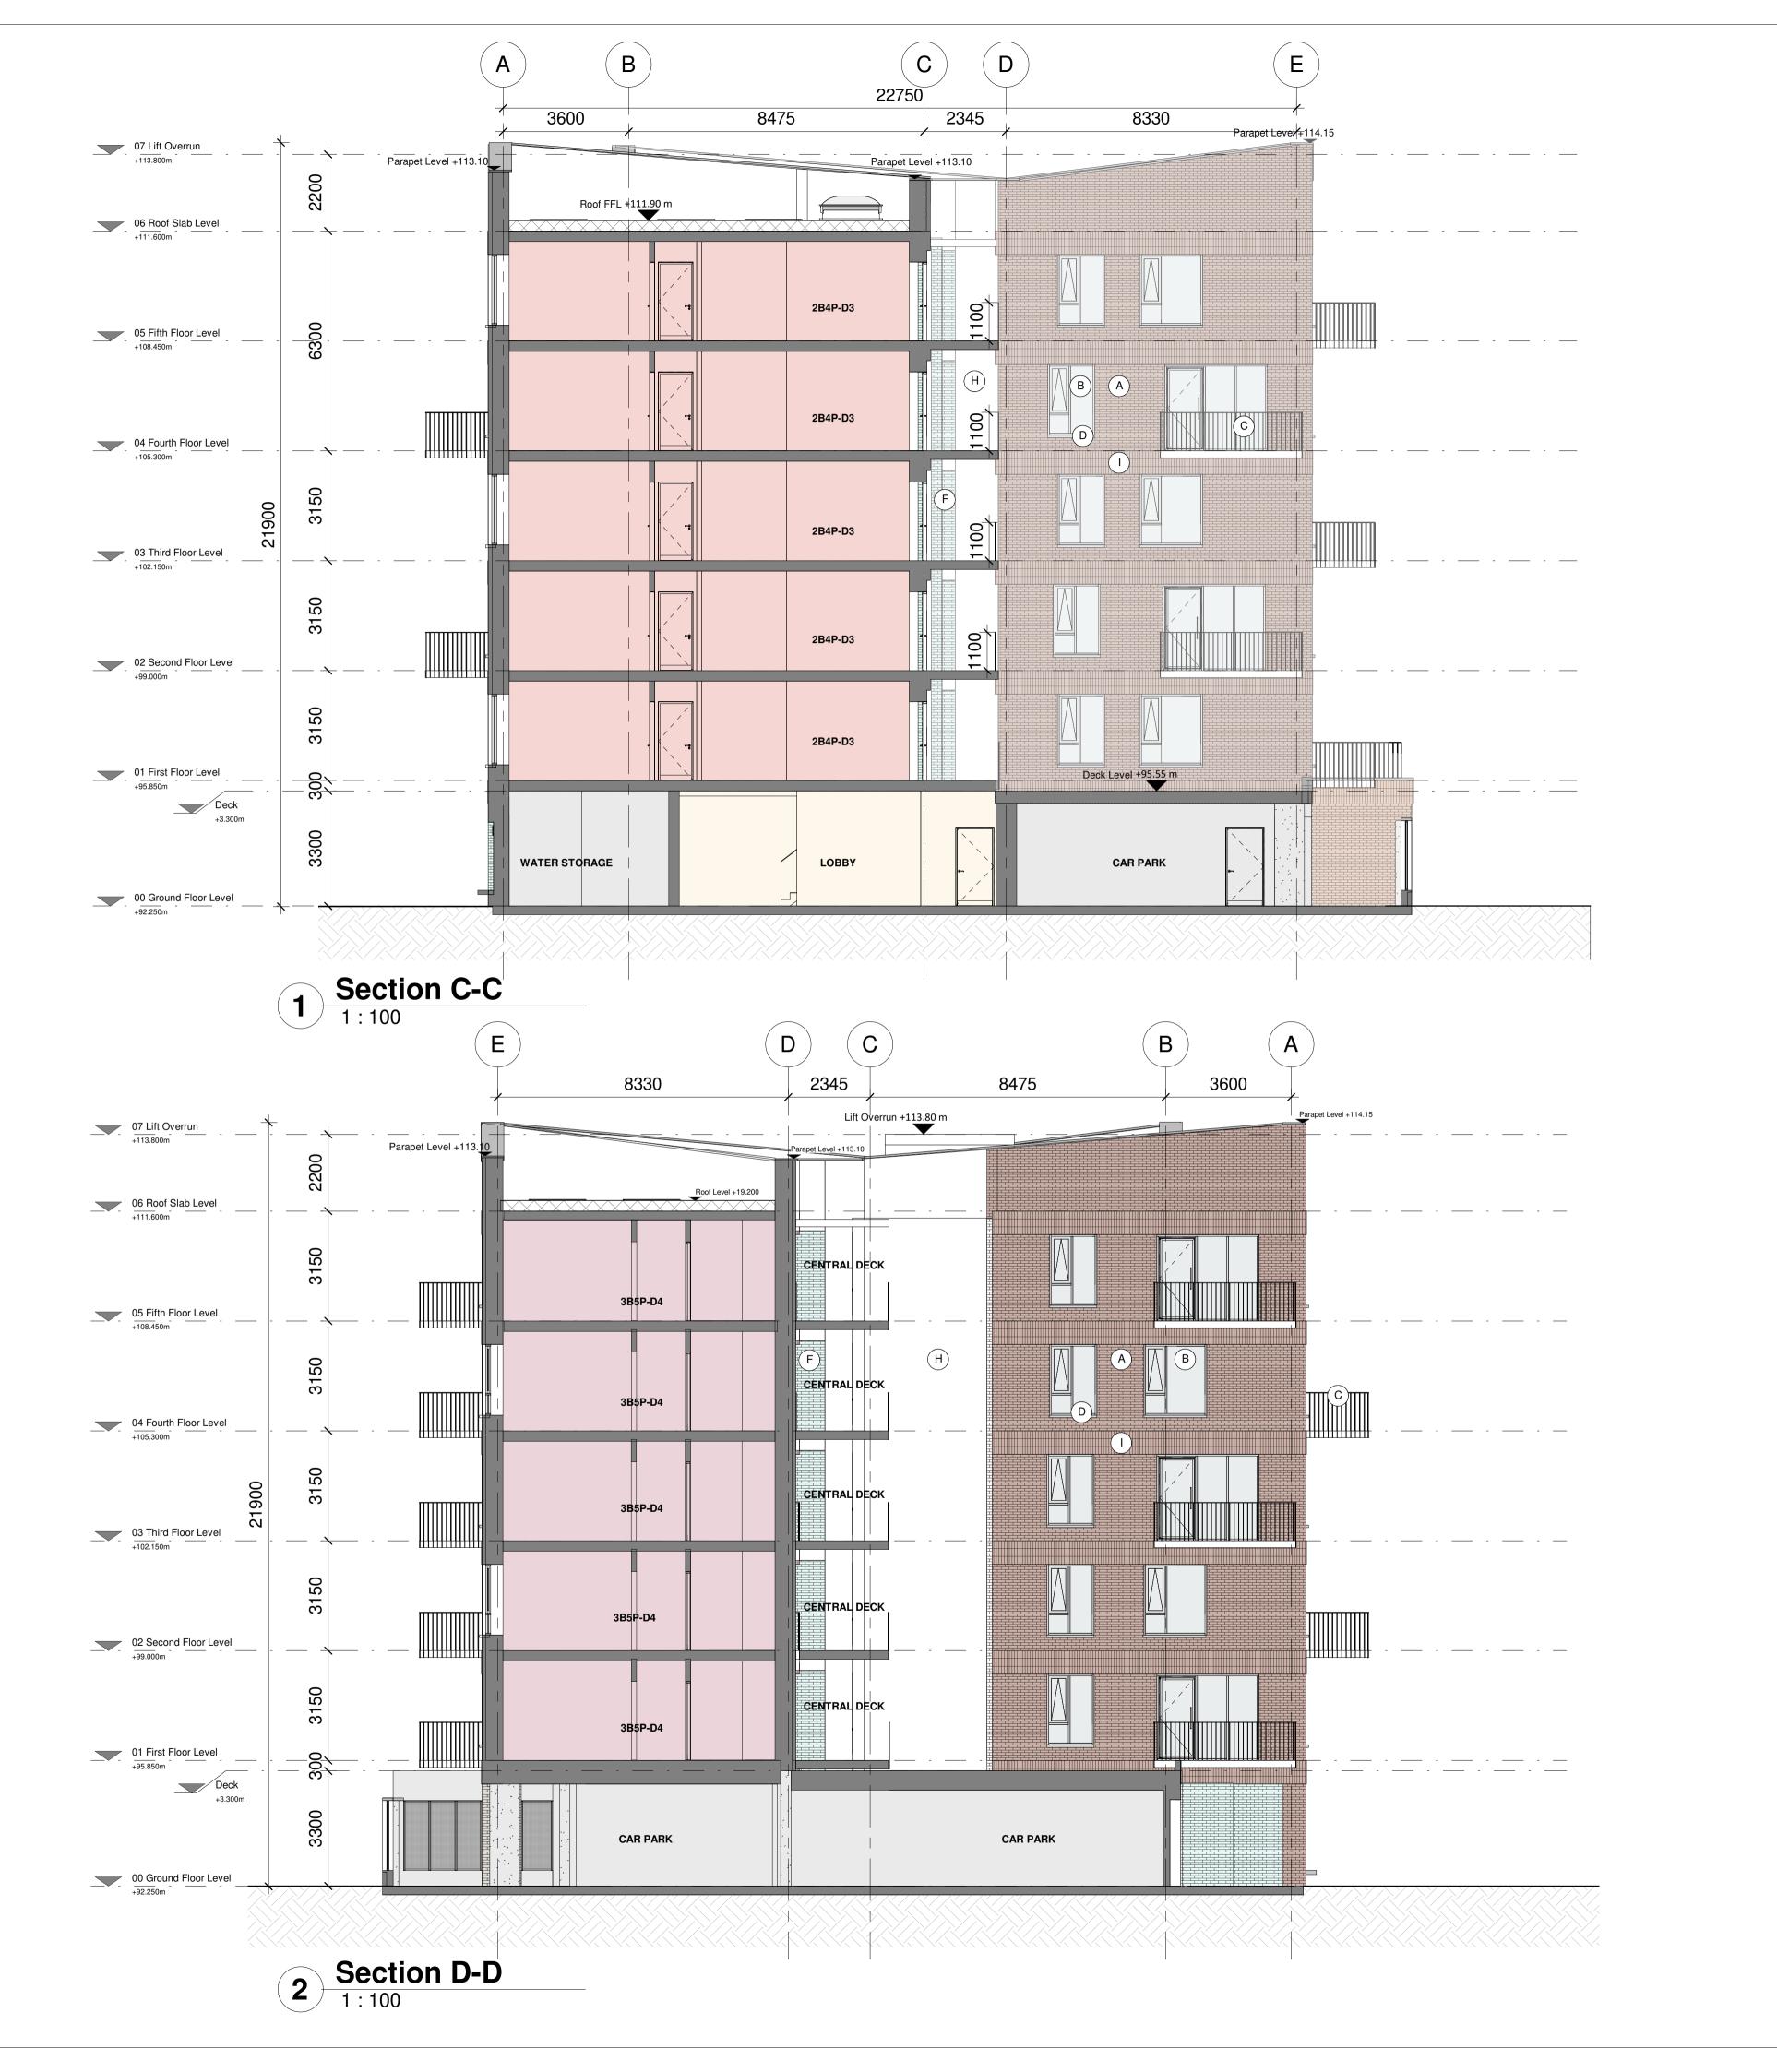

RKD Architects' Quality Management Systems are certified to ISO 9001:2015.

USE

2B4P D1 APT
2B4P D2 APT

2B4P D3 APT

3B5P D4 APT

BACK OF HOUSE

COMMUNAL AREAS

BIKE STORAGE

## MATERIALITY KEY

- A Selected Brick Finish
- B Aluminium Finished Double Glazed Windows
  C Aluminium Balcony Railing
- D Precast Sills
- E Perforated Metal Screens
- F Selected Coloured Brick
- G Inset Seat Detail
- H Selected Render Finish
- Selected Brick Soldier Course
- Selected Blick Soldier Course

P1 MAY 2022 PLANNING SUBMISSION

Beo Properties Ltd

STATUS PLANNING

PROJECT Ratoath South SHD

PROJECT ADDRESS Ratoath South, Co. Meath

DWG TITLE A PARTMENT BLOCK K

DWG TITLE APARTMENT BLOCK K -SECTIONS - SHEET 2 OF 2

DWG NO. 21088-RKD-ZZ-ZZ-DR-A-1217-K

REV. STATUS PROJECT NO. 21088
SCALE 1:100

DATE May 2022 DRN ROC CHK DC

perland Rd +353 Dublin 4 mail( reland rkd.ie